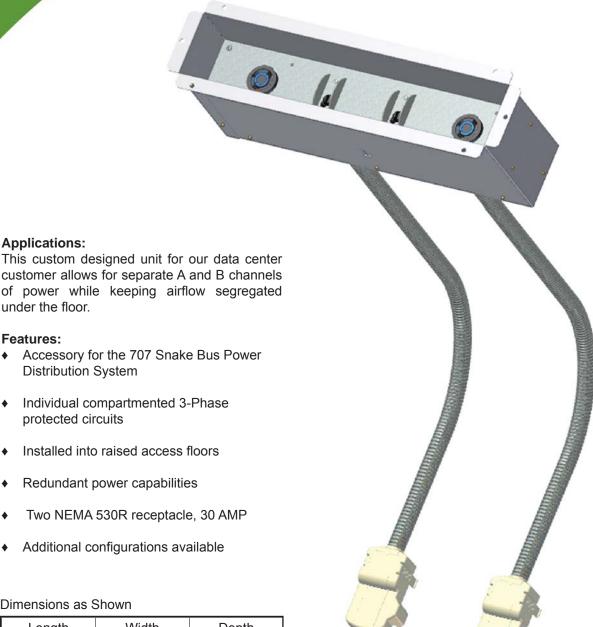

**Applications:** 

under the floor.

Distribution System

protected circuits

Features:

## **Recessed Data Center Floor Power Reception Point**

CM 707-30-A-10-28-4-2-024-0029 (as shown)

## Dimensions as Shown

| Length | Width  | Depth |
|--------|--------|-------|
| 17"    | 3 1/2" | 7"    |

Snake Tray® products are covered by one or more of the following patents: #6637704, #6637165, #6463704, #6460812, #6449912, #6361000´, #6347493, #6019323, #6347493, #6449912, #6460812, #5953870, #5839702, #6926236, #7168212, #7959019. Foreign Patents: Australia #737813, #748160, #749488, #776644. Canada #2251732, #2319624, #2303081, #2396792. Japan #3723224. Mexico #204995, #229386, #220889. Europe #1012938, 1012937. Other Patents Pending.